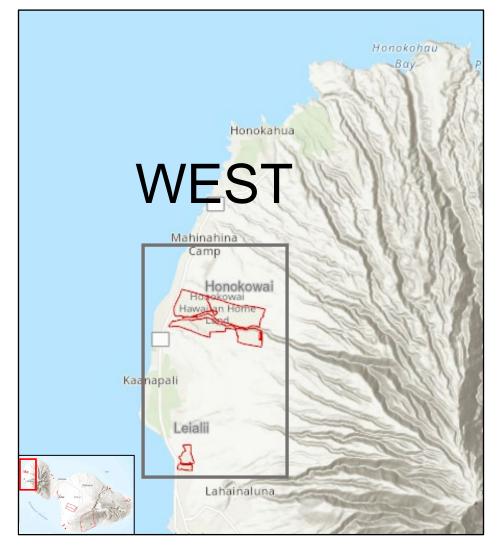

#### <u>Current Land Use</u> <u>Designations</u>

| Land Use Designation     | Lan Use<br>Acres |
|--------------------------|------------------|
| Residential              | 111              |
| General Agriculture      | 407              |
| Community Use            | 19               |
| Industrial               | 5                |
| Commercial Use           | 30               |
| Supplemental Agriculture | 205              |
| Total Acreage            | 777              |

#### **Current Land Uses**