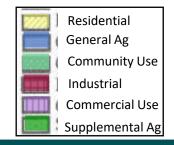

## Maui Island Plan- Honokōwai- Existing

#### <u>Current Land Use</u> <u>Designations</u>

| Land Use Designation     | Lan Use<br>Acres |
|--------------------------|------------------|
| Residential              | 111              |
| General Agriculture      | 407              |
| Community Use            | 19               |
| Industrial               | 5                |
| Commercial Use           | 30               |
| Supplemental Agriculture | 205              |
| Total Acreage            | 777              |