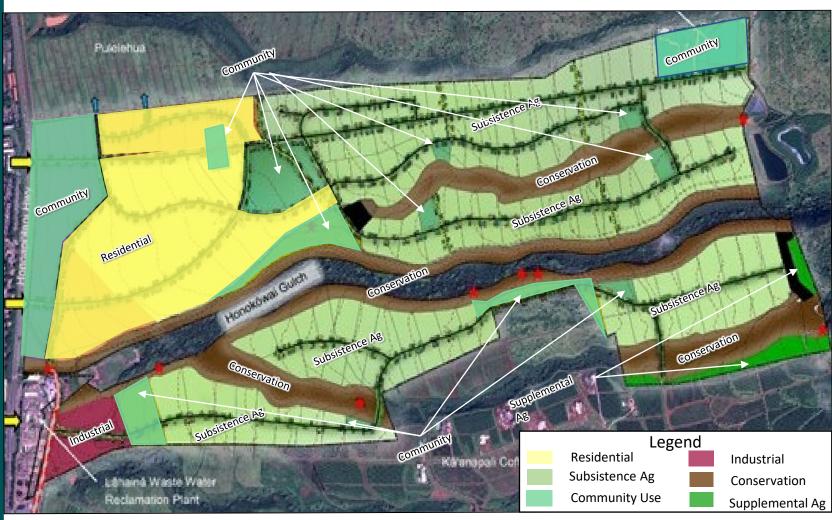

# Maui Island Plan- Honokōwai- Proposed

#### **Proposed Changes to** Land Use Designations

| Land Use<br>Designation     | Available<br>for<br>Homestead<br>Use | Current<br>Maui<br>Island Plan<br>(2004)<br>Acres | Proposed<br>Acres<br>Total by<br>Designation |
|-----------------------------|--------------------------------------|---------------------------------------------------|----------------------------------------------|
| Subsistence<br>Agriculture  | Yes                                  | 0                                                 | 342                                          |
| Residential                 | Yes                                  | 111                                               | 112                                          |
| Supplemental<br>Agriculture | Yes                                  | 205                                               | 14                                           |
| Community Use               | No                                   | 19                                                | 89                                           |
| Commercial Use              | No                                   | 30                                                | 0                                            |
| Conservation                | No                                   | 0                                                 | 146                                          |
| Industrial                  | No                                   | 5                                                 | 16                                           |
| General<br>Agriculture      | No                                   | 407                                               | 0                                            |
| Total Acreage               |                                      | 777                                               | 777                                          |