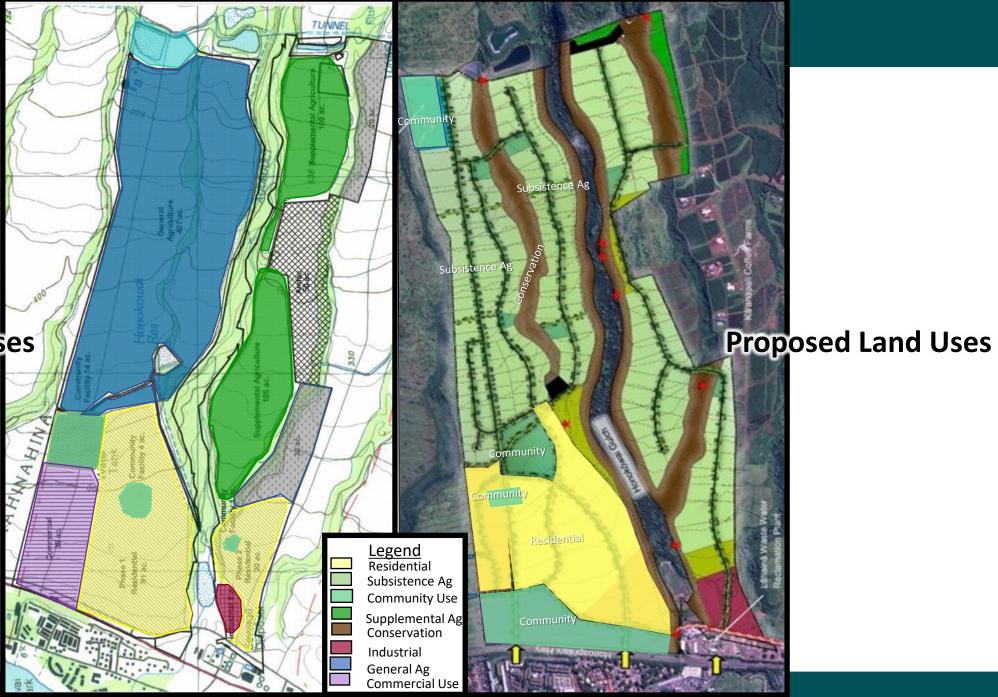

| 0                                            |
| Conservation                | No                                   | 0                                                 | 146                                          |
| Industrial                  | No                                   | 5                                                 | 16                                           |
| General<br>Agriculture      | No                                   | 407                                               | 0                                            |
| Total Acreage               |                                      | 777                                               | 777                                          |

#### **Current Land Uses**



## Mahalo

### **Schedule Milestones**

January 2019-July February January 2021 2021 2022 2023 2022 • 30-day • Begin Phase I • Community & • Draft EA was Implementation challenge • HHC approved Stakeholder published period begins based on Final EA/FONSI Meetings • Begin Phase I availability of • HHC approves design funds amendment to Maui Island Plan to reflect proposed uses

Honokōwai Master Plan





#### DEPARTMENT OF HAWAIIAN HOME LANDS

### www.dhhl.hawaii.gov