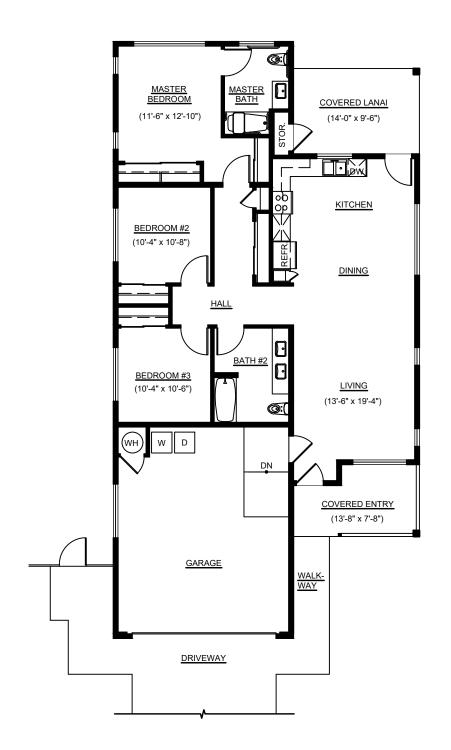

MODEL '2'

LIVING AREA = 1,018 SF GARAGE / GARAGE STOR. = 493 SF COVERED LANAI / ENTRY = 187 SF TOTAL = 1,698 SF

MODEL '3ADA'

MODEL '4'

LIVING AREA = 1,355 SF GARAGE / GARAGE STOR. = 467 SF COVERED LANAI / ENTRY = 233 SF TOTAL = 2,055 SF