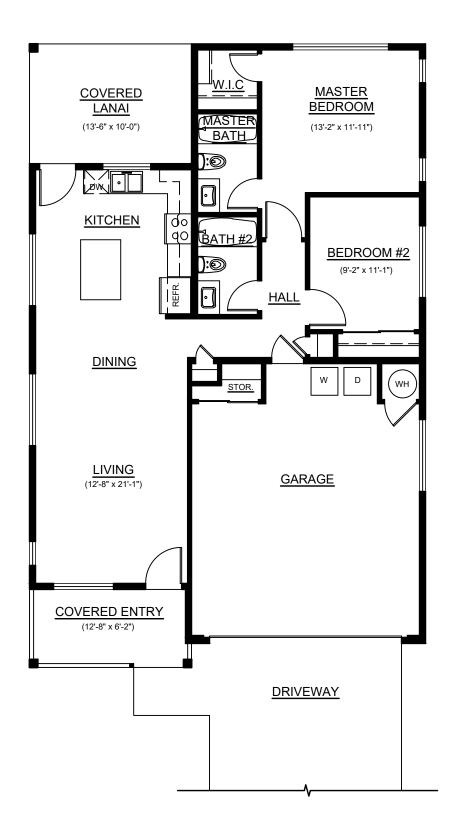

LIVING AREA = 1,020 SF GARAGE / GARAGE STOR. = 437 SF COVERED LANAI / ENTRY = 220 SF TOTAL = 1,677 SF

MODEL '1'

LIVING AREA = 1,000 SF GARAGE / GARAGE STOR. = 444 SF COVERED LANAI / ENTRY = 194 SF TOTAL = 1,638 SF