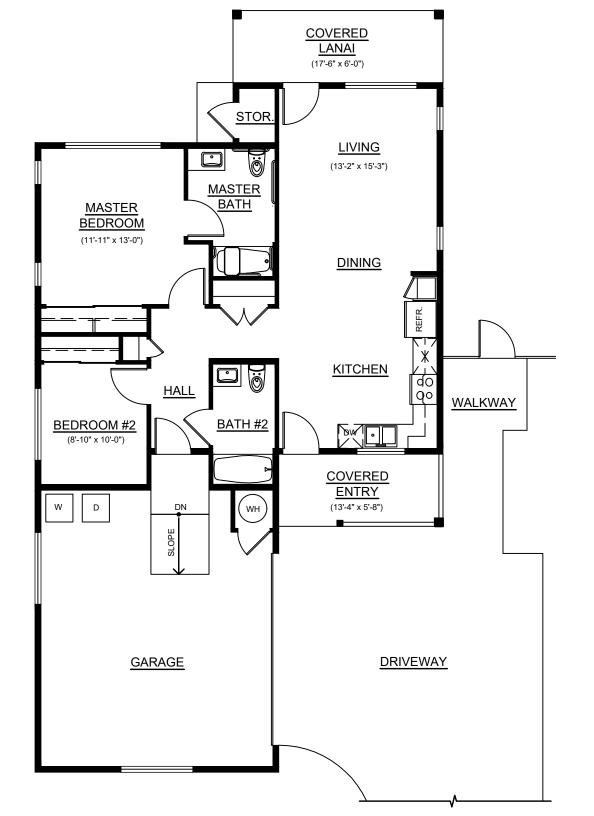

MODEL '2'

LIVING AREA = 1,018 SF GARAGE / GARAGE STOR. = 493 SF COVERED LANAI / ENTRY = 187 SF TOTAL = 1,698 SF

MODEL '3ADA'

MODEL '4'

LIVING AREA = 1,355 SF GARAGE / GARAGE STOR. = 467 SF COVERED LANAI / ENTRY = 233 SF TOTAL = 2,055 SF