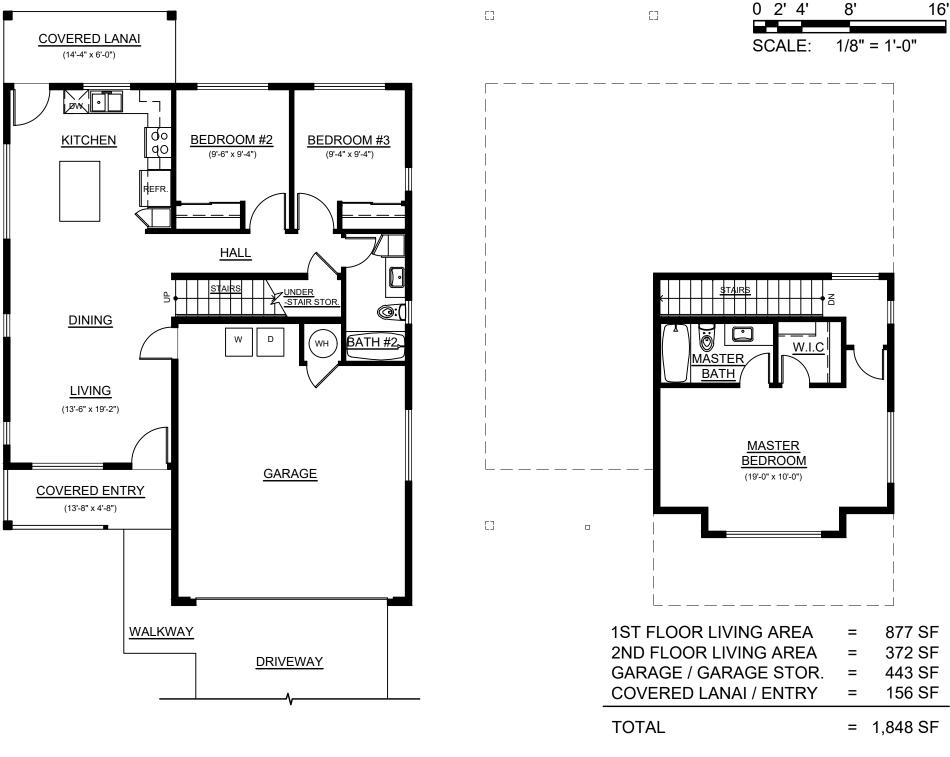

**MODEL '5ADA'** 

1ST FLOOR LIVING AREA = 624 SF 2ND FLOOR LIVING AREA = 639 SF GARAGE / GARAGE STOR. = 458 SF COVERED LANAI / ENTRY = 244 SF

TOTAL = 1,965 SF

MODEL '6'

16'

LIVING AREA = 1,433 SF GARAGE / GARAGE STOR. = 447 SF COVERED LANAI / ENTRY = 84 SF TOTAL = 1,964 SF