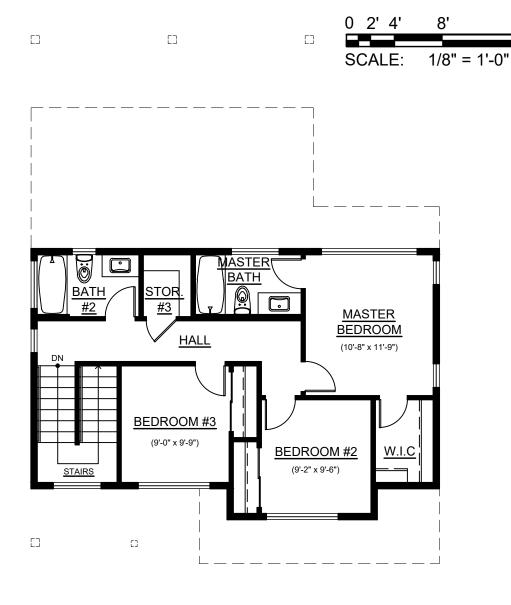

**MODEL '5ADA'** 

1ST FLOOR LIVING AREA = 624 SF 2ND FLOOR LIVING AREA = 639 SF GARAGE / GARAGE STOR. = 458 SF COVERED LANAI / ENTRY = 244 SF

TOTAL = 1,965 SF

MODEL '6'

16'

LIVING AREA = 1,433 SF GARAGE / GARAGE STOR. = 447 SF COVERED LANAI / ENTRY = 84 SF TOTAL = 1,964 SF