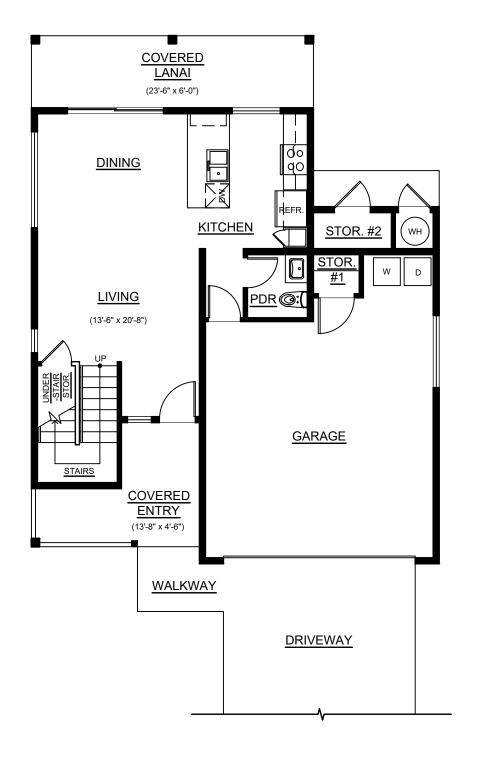

LIVING AREA = 1,020 SF GARAGE / GARAGE STOR. = 437 SF COVERED LANAI / ENTRY = 220 SF TOTAL = 1,677 SF

MODEL '1'

LIVING AREA = 1,000 SF GARAGE / GARAGE STOR. = 444 SF COVERED LANAI / ENTRY = 194 SF TOTAL = 1,638 SF