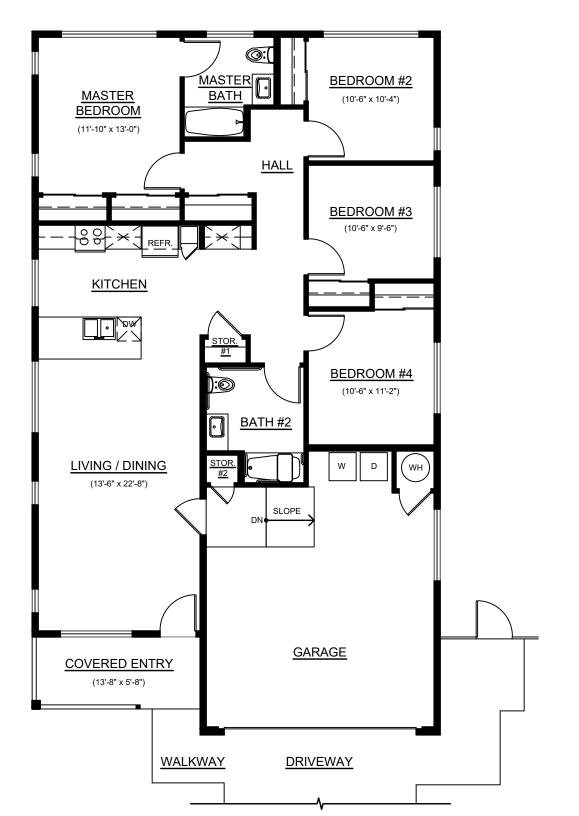

MODEL '2'

LIVING AREA = 1,018 SF GARAGE / GARAGE STOR. = 493 SF COVERED LANAI / ENTRY = 187 SF TOTAL = 1,698 SF

MODEL '3ADA'

MODEL '4'

LIVING AREA = 1,355 SF GARAGE / GARAGE STOR. = 467 SF COVERED LANAI / ENTRY = 233 SF TOTAL = 2,055 SF