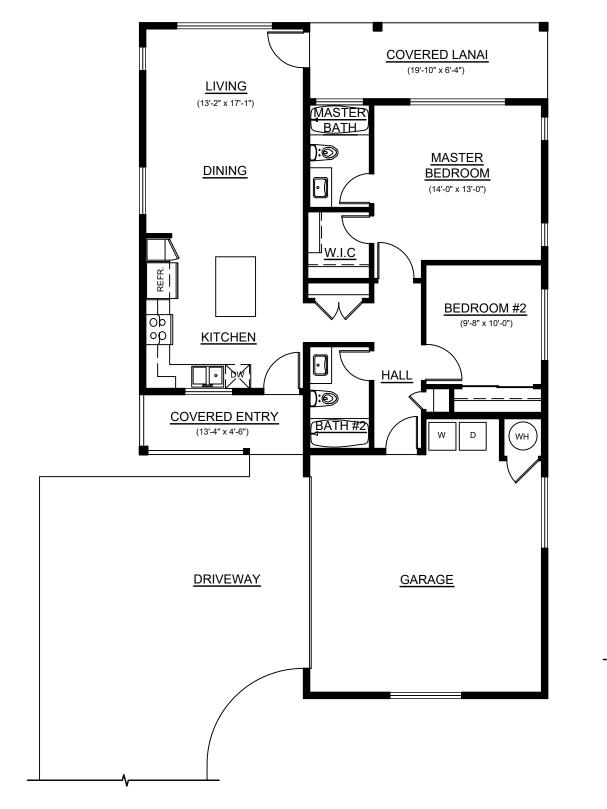

MODEL '2'

LIVING AREA = 1,018 SF GARAGE / GARAGE STOR. = 493 SF COVERED LANAI / ENTRY = 187 SF TOTAL = 1,698 SF

MODEL '3ADA'

MODEL '4'

LIVING AREA = 1,355 SF GARAGE / GARAGE STOR. = 467 SF COVERED LANAI / ENTRY = 233 SF TOTAL = 2,055 SF