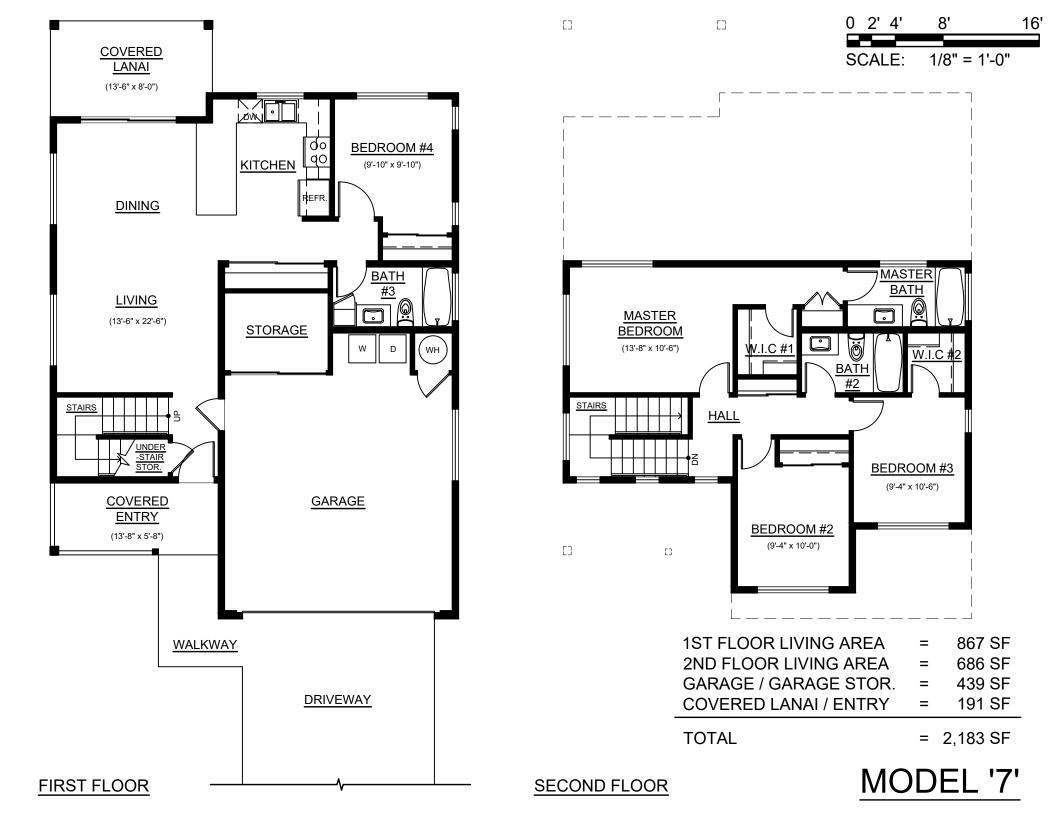

LIVING AREA = 1,020 SF GARAGE / GARAGE STOR. = 437 SF COVERED LANAI / ENTRY = 220 SF TOTAL = 1,677 SF

MODEL '1'





LIVING AREA = 1,000 SF GARAGE / GARAGE STOR. = 444 SF COVERED LANAI / ENTRY = 194 SF TOTAL = 1,638 SF

MODEL '2'





LIVING AREA = 1,018 SF GARAGE / GARAGE STOR. = 493 SF COVERED LANAI / ENTRY = 187 SF TOTAL = 1,698 SF

MODEL '3ADA'



MODEL '4'





LIVING AREA = 1,355 SF GARAGE / GARAGE STOR. = 467 SF COVERED LANAI / ENTRY = 233 SF TOTAL = 2,055 SF

**MODEL '5ADA'** 





1ST FLOOR LIVING AREA = 624 SF 2ND FLOOR LIVING AREA = 639 SF GARAGE / GARAGE STOR. = 458 SF COVERED LANAI / ENTRY = 244 SF

TOTAL = 1,965 SF

MODEL '6'

16'







LIVING AREA = 1,433 SF GARAGE / GARAGE STOR. = 447 SF COVERED LANAI / ENTRY = 84 SF TOTAL = 1,964 SF

**MODEL '8ADA'**