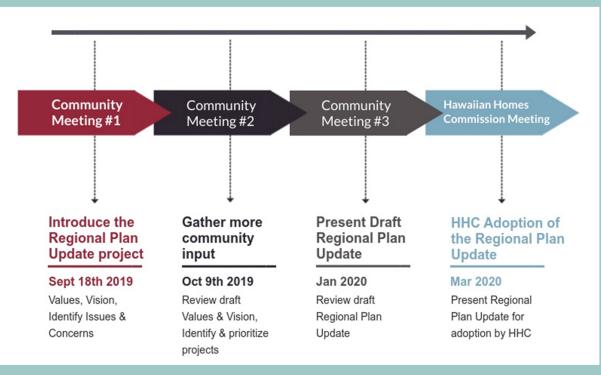

A series of THREE meetings will be used to gather community input on this update to the plan. The written plan and the meeting series will be facilitated by Townscape, Inc. a local environmental & community planning firm based in Honolulu.

> Please join us for Community Meeting #1 on Wednesday September 18, 2019 from 6:30pm to 8:30pm at R.L. Stevenson Middle School Cafeteria

## **Tentative Schedule:**